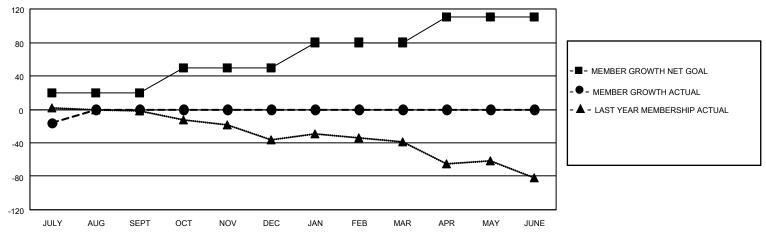

## MONTHLY MEMBERSHIP PROGRESS REPORT

LOCATION TEXAS District 2 S4 Results as of: 7/31/2021

| Clubs         |               |             |               | Members               |                        |                         |                                                    |  |
|---------------|---------------|-------------|---------------|-----------------------|------------------------|-------------------------|----------------------------------------------------|--|
|               | RESULTS FOR   | R 2021-2022 |               | RESULTS FOR 2021-2022 |                        |                         |                                                    |  |
| QUARTER       | NEW CLUB GOAL | NEW CLUBS   | DROPPED CLUBS | QUARTER MEME          | BER GROWTH NET<br>GOAL | MEMBER GROWTH<br>ACTUAL | DROPPED<br>MEMBERS ACTUAL<br>(including transfers) |  |
| JULY/AUG/SEPT | 0             | 0           | 1             | JULY/AUG/SEPT         | 20                     | 37                      | 48                                                 |  |
| OCT/NOV/DEC   | 0             | 0           | 0             | OCT/NOV/DEC           | 30                     | 0                       | 0                                                  |  |
| JAN/FEB/MAR   | 1             | 0           | 0             | JAN/FEB/MAR           | 30                     | 0                       | 0                                                  |  |
| APR/MAY/JUNE  | 1             | 0           | 0             | APR/MAY/JUNE          | 30                     | 0                       | 0                                                  |  |

## GOALS AND ACTUAL MEMBERS CUMULATIVE

| DROPPED CLUBS: 1          |    | 13 CLUBS OF 68 ADDED 1 OR MORE<br>NEW MEMBERS | GENDER DISTRIBUTION  MALE 1,054 (57.56%) |              |     |
|---------------------------|----|-----------------------------------------------|------------------------------------------|--------------|-----|
| DROPPED MEMBERS           |    |                                               | FEMALE                                   | 777 (42.44%) |     |
| DECEASED                  | 1  | CLICK HERE FOR CUMULATIVE                     | TOTAL FAMILY UNIT MEMBERS                |              | 357 |
| CLUB CANCELLED 0 OTHER 47 |    | MEMBERSHIP DATA                               | FAMILY MEMBERS PAYING HALF               |              | 182 |
|                           |    |                                               |                                          |              | 102 |
| TOTAL                     | 48 |                                               | 5525                                     |              |     |