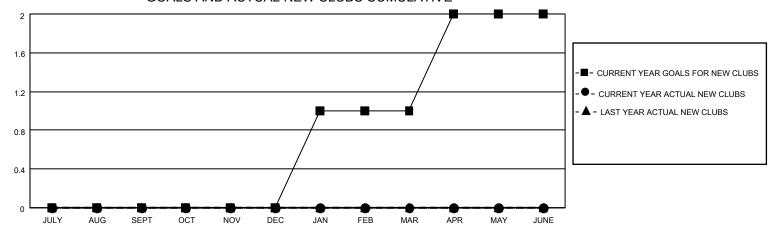

## MONTHLY MEMBERSHIP PROGRESS REPORT

LOCATION TEXAS District 2 S4 Results as of: 7/31/2021

| Clubs         |               |             |               | Members               |                        |                         |                                                    |  |
|---------------|---------------|-------------|---------------|-----------------------|------------------------|-------------------------|----------------------------------------------------|--|
|               | RESULTS FOR   | R 2021-2022 |               | RESULTS FOR 2021-2022 |                        |                         |                                                    |  |
| QUARTER       | NEW CLUB GOAL | NEW CLUBS   | DROPPED CLUBS | QUARTER MEME          | BER GROWTH NET<br>GOAL | MEMBER GROWTH<br>ACTUAL | DROPPED<br>MEMBERS ACTUAL<br>(including transfers) |  |
| JULY/AUG/SEPT | 0             | 0           | 1             | JULY/AUG/SEPT         | 20                     | 37                      | 48                                                 |  |
| OCT/NOV/DEC   | 0             | 0           | 0             | OCT/NOV/DEC           | 30                     | 0                       | 0                                                  |  |
| JAN/FEB/MAR   | 1             | 0           | 0             | JAN/FEB/MAR           | 30                     | 0                       | 0                                                  |  |
| APR/MAY/JUNE  | 1             | 0           | 0             | APR/MAY/JUNE          | 30                     | 0                       | 0                                                  |  |

## GOALS AND ACTUAL NEW CLUBS CUMULATIVE